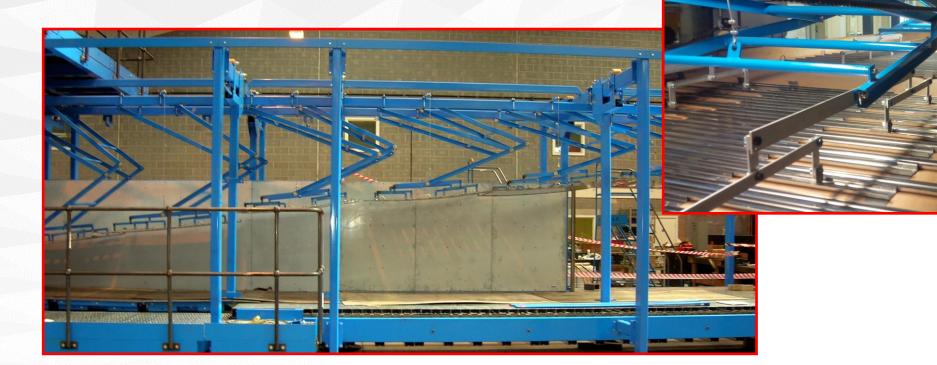

#### **Conveyorised Sidewalls**

- Heavy duty conveyorised sidewalls
- Sidewalls can be driven in width and also have an option for width adjustment whilst foaming (VariMax)
- Sidewalls can be adjusted in angle for HR foam production
- Improves foam side block profile leading to foam yield improvement upto 1%