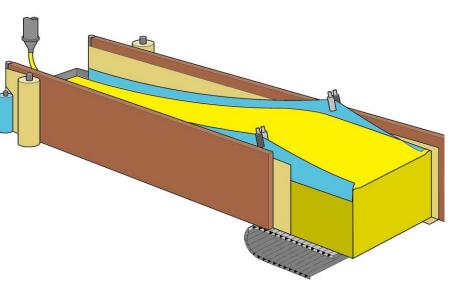

#### Flat top Equipment Planiblock

- Improvement on foam block profile
- Reduction in top skin on foam block
- Can have a yield improvement between 3 4%