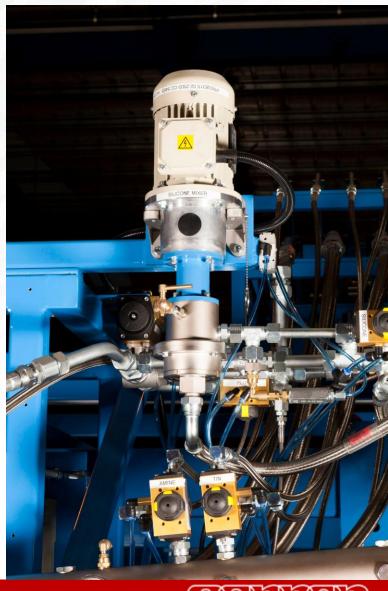

#### Silicone Air Mixer

Silicone Recirculation Valve Major reduction seen in the quantity and size of pinholes