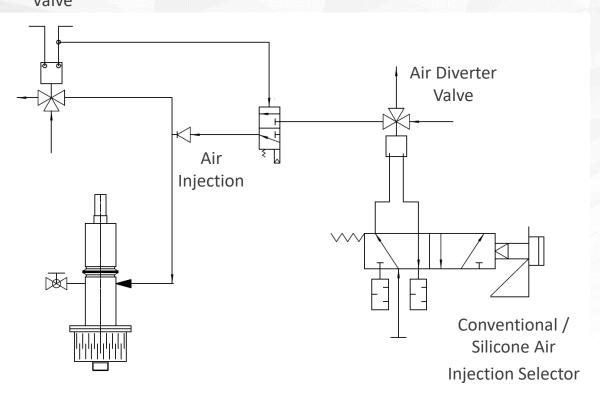

#### Silicone Air Mixer

Silicone Recirculation Valve Major reduction seen in the quantity and size of pinholes