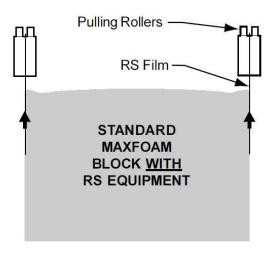

#### Flat top Equipment RS

- Improvement on foam block profile
- Can have a yield improvement between 1 2%

STANDARD MAXFOAM BLOCK <u>WITHOUT</u> RS EQUIPMENT