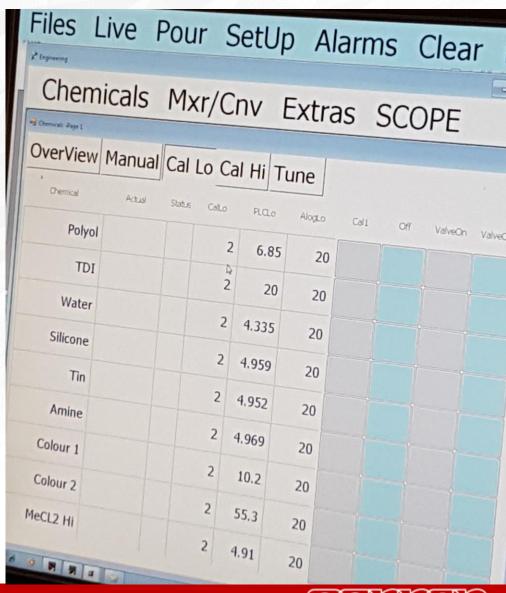

#### **CANNON VIKING FEATURES & ADVANTAGES:- OMEGA CLOSED LOOP CONTROLS**

- Continuous monitoring and adjustment
- Adjusts the output to match the set point required
- Alarms if the set point is not achieved
- Performs a controlled shutdown if there is a potential chemical unbalance to prevent high exothermic reactions
- Saves money vs open loop systems
  - Close chemical consumption control
  - Repeatability of foam grade production
  - Moves a large amount responsibility from the operate

# CANNON VIKING FEATURES & ADVANTAGES:OMEGA CLOSED LOOP CONTROLS

- Formulation stored will all running parameters
  - Chemical flow rates with the ability to store a number of individual chemicals / brands per metering stream
  - Conveyor speed
  - Profile equipment
  - Mixer speed
  - Sidewall width
  - The easiest system on the market to upgrade to date due to Plug and Play type technology