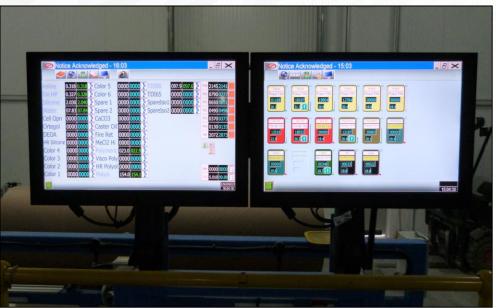

#### **CANNON VIKING FEATURES & ADVANTAGES:- MASS FLOW METERS**

 ALL equipment comes with closed loop control through the Omega Control System

 Accuracy of chemical metering typically to +/-0.1% or better when using mass flowmeter feedback. +/-2% or better when using encoder feedback

#### **CANNON VIKING FEATURES & ADVANTAGES:- OMEGA CLOSED LOOP CONTROLS**

- Continuous monitoring and adjustment
- Adjusts the output to match the set point required
- Alarms if the set point is not achieved
- Performs a controlled shutdown if there is a potential chemical unbalance to prevent high exothermic reactions
- Saves money vs open loop systems
  - Close chemical consumption control
  - Repeatability of foam grade production
  - Moves a large amount responsibility from the operate

# CANNON VIKING FEATURES & ADVANTAGES:OMEGA CLOSED LOOP CONTROLS

- Formulation stored will all running parameters
  - Chemical flow rates with the ability to store a number of individual chemicals / brands per metering stream
  - Conveyor speed
  - Profile equipment
  - Mixer speed
  - Sidewall width
  - The easiest system on the market to upgrade to date due to Plug and Play type technology