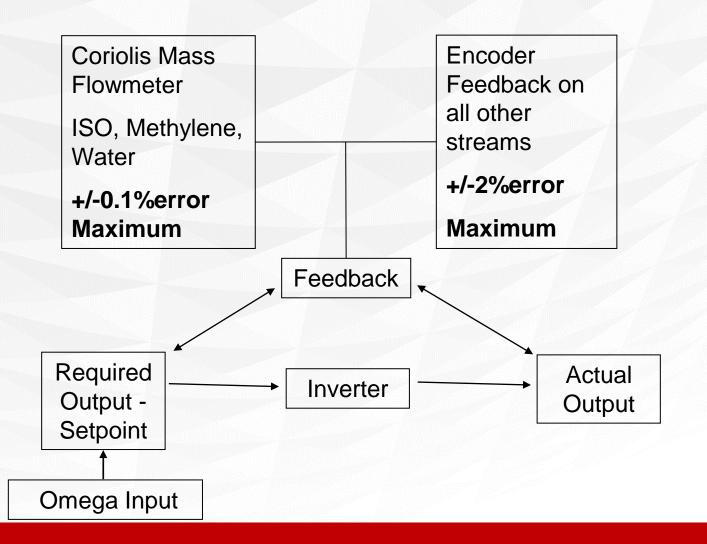

#### **CANNON VIKING FEATURES & ADVANTAGES:- MASS FLOW METERS**

 ALL equipment comes with closed loop control through the Omega Control System

 Accuracy of chemical metering typically to +/-0.1% or better when using mass flowmeter feedback. +/-2% or better when using encoder feedback

Mass flowmeters as standard on ISO, Blowing Agents and

Water

Standard flowmeters E+H and Siemens