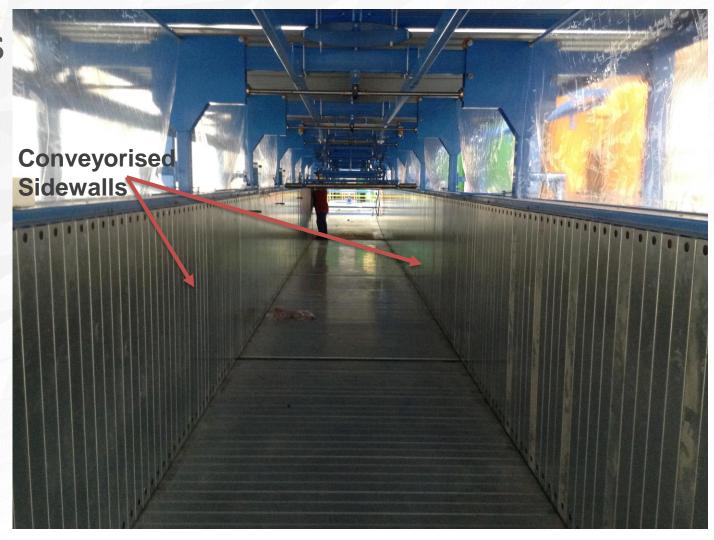

#### **Conveyorised Sidewalls**

- Heavy duty conveyorised sidewalls
- Sidewalls can be driven in width and also have an option for width adjustment whilst foaming (VariMax)
- Sidewalls can be adjusted in angle for HR foam production
- Improves foam side block profile leading to foam yield improvement upto 1%